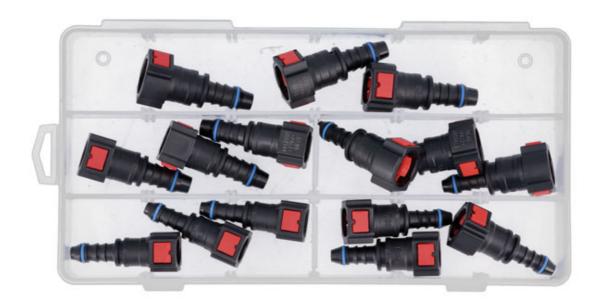

## **Assorted Straight AdBlue® Quick Connectors 15pc**

A set of 5 different sized straight AdBlue® fuel line quick connectors allowing for tight connections on fuel line inner diameters of 6mm & 8mm. Quick connectors are designed for the automotive industry for the transfer of fuel, oil, water cooling systems and air. The self locking connector enables it to be connected & disconnected with ease and speed, with the wide operating temperature range ensures it can cope with the extreme temperatures that could lead to cracking and leaks. To ease the fitting of the hard plastic fuel pipe to the connectors, use Laser Tools Pipe Connector Insertion Tool, Part No. 6933.

## **Additional Information**

- Straight connectors for AdBlue®, sizes: 9.49 x 6mm, 7.89 x 6mm, 6.3 x 6mm, 9.49 x 8mm, 7.89 x 8mm.
- Constant running pressure: 7 bar (101psi); max pressure: 9 bar (130psi). Operating temperature: -40°C to 70°C.
- Body manufactured from nylon PA12; O-ring from EPDM seal. Made to SAE J2044-2009 standards.
- Red tab for AdBlue® identification (note: standard fuel connectors have grey tabs).
- Top up packs available (3pc), see Part Nos. 34240 (6.3 x 6mm), 34242 (7.89 x 6mm), 34244 (7.89 x 8mm), 34246 (9.49 x 6mm), 34248 (9.49 x 8mm).