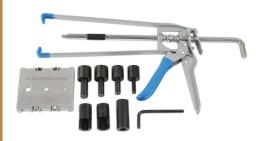

## **Related Tools**

**Pipe Connector Insertion Tool | 6933** 

**Scarab Quick Connector Disconnect Tool | 7826**