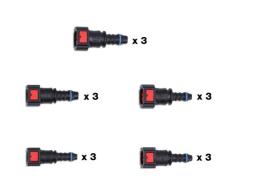

## **Additional Information**

- Straight connectors for AdBlue®, sizes: 9.49 x 6mm, 7.89 x 6mm, 6.3 x 6mm, 9.49 x 8mm, 7.89 x 8mm.
- Constant running pressure: 7 bar (101psi); max pressure: 9 bar (130psi). Operating temperature: -40°C to 70°C.
- Body manufactured from nylon PA12; O-ring from EPDM seal. Made to SAE J2044-2009 standards.
- Red tab for AdBlue® identification (note: standard fuel connectors have grey tabs).
- Top up packs available (3pc), see Part Nos. 34240 (6.3 x 6mm), 34242 (7.89 x 6mm), 34244 (7.89 x 8mm), 34246 (9.49 x 6mm), 34248 (9.49 x 8mm).